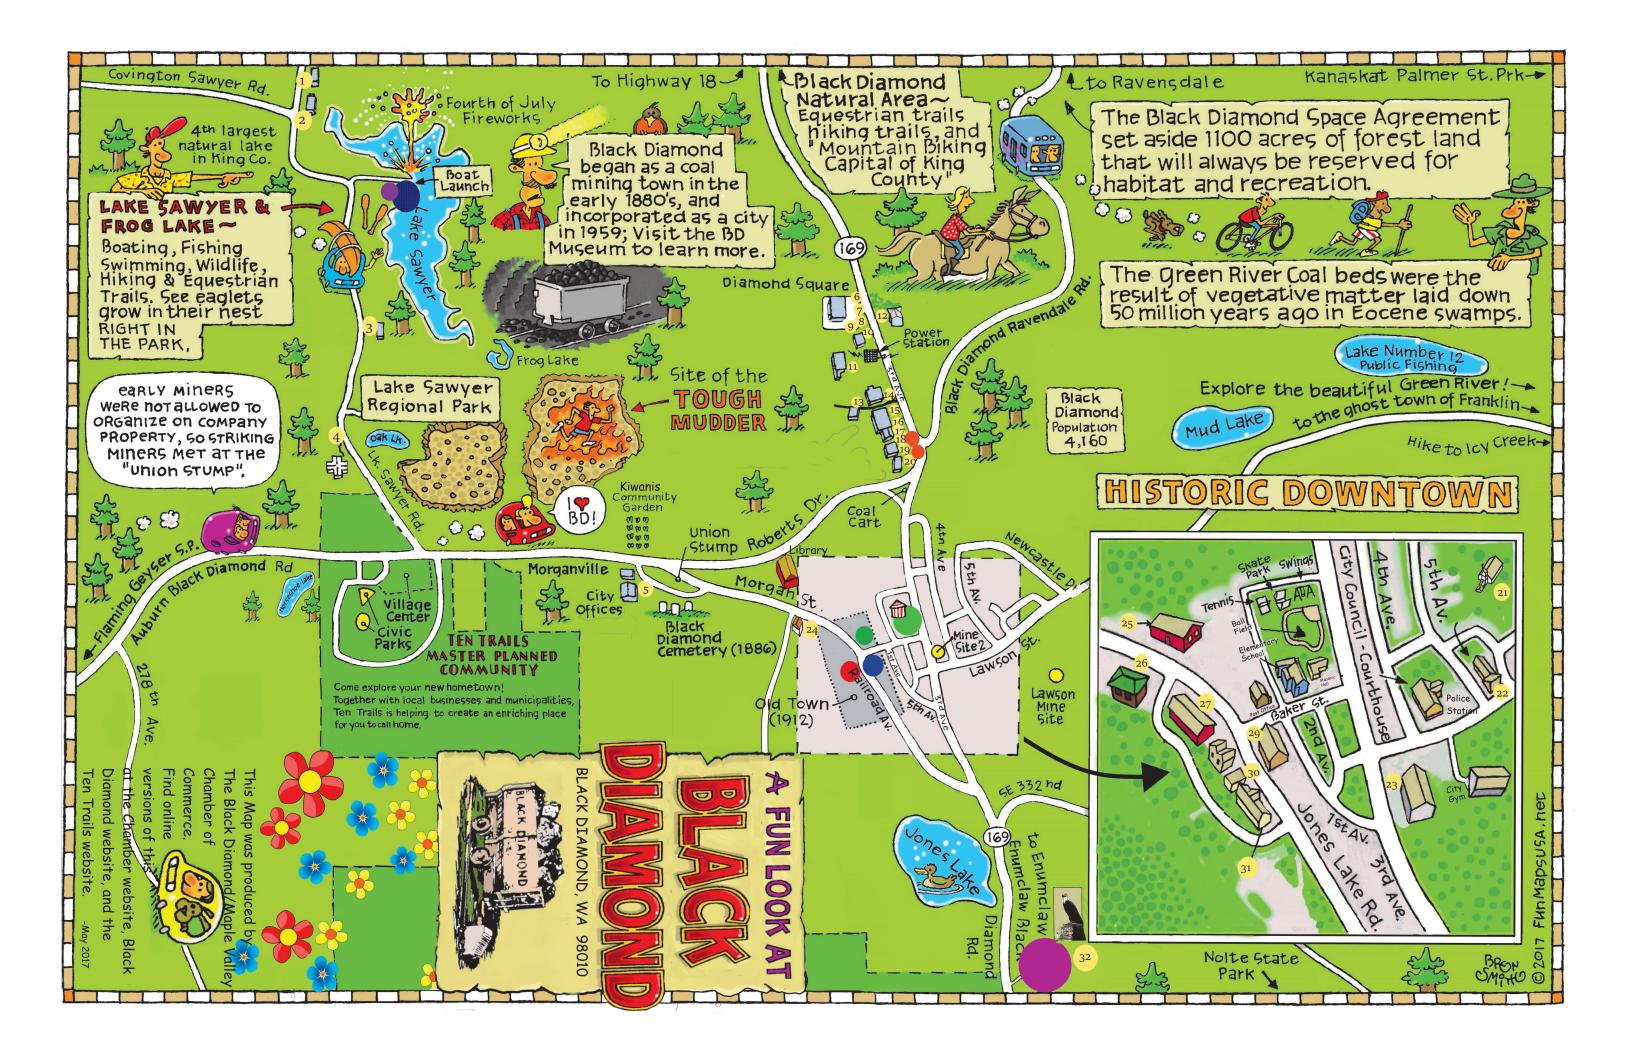

# FESTIVALS

Easter Egg Hunts Black Diamond Gun Club

Lake Sawyer Community Club@ Boat Launch

### Miner's Day

Railroad Ave in Historic Downtown Early July

### July 4th Events

Lake Sawyer Community Club Walk/Run/Bike around Lake Sawyer Fireworks Over Lake Sawyer

### Black Diamond Labor Days Labor Day Weekend

Car Show BD Eagles/Labor Day Weekend

### • Community Thanksgiving Dinner BDE PTA & BD/MV Kiwanis

Sunday before Thanksgiving

### Holiday Tree Lighting Black Diamond Community Center

Hometown Christmas

2nd Saturday in December Railroad Ave/Throughout Black Diamond

Corresponds to location on front of map

23745 225th Way SE, Ste. 205 Maple Valley, WA 98038 Phone 425-432-0222 www.blackdiamondchamber.org E-mail: